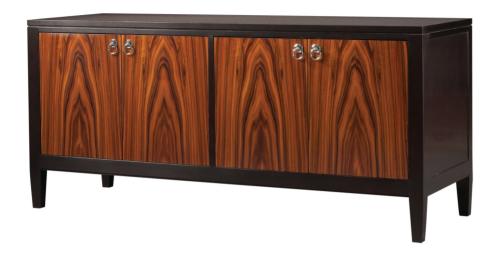

# Entertainment Credenza with Rosewood

#### Metropolitan, Knowledge

Stunning Santos Rosewood veneer, beautifully matched by Kindel artisans, on the four doors is a testament to fine craftsmanship. There are four doors with one adjustable shelf behind each set of doors. The Nickel, ring pull hardware is standard. The credenza is designed with a power strip and infrared sensor for hidden CD/DVD components. Limited Stock

## **Dimensions**

Width: 60.75" (154.305 cm)

**Depth:** 20.75" (52.705 cm)

Height: 28" (71.12 cm)