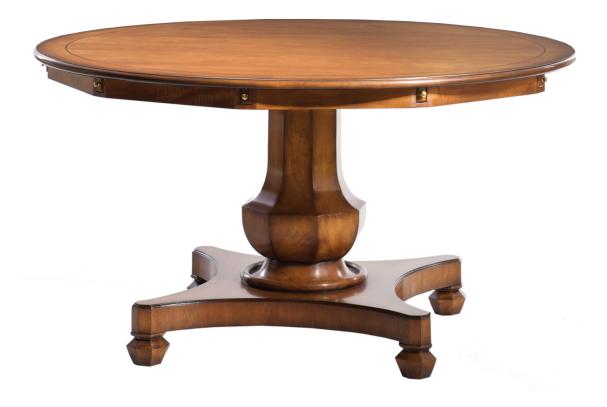

# 75-014 **Round Dining Table - Plank Top**

The plank top table is supported by a multi-sided, urn-shaped pedestal surrounded by a ring detail and resting on a veneered plinth base. The feet are multi-faceted. There are five leaves that attach easily to the perimeter of the table, resting on pull out supports on the apron. The Cherry wood allows for both wood finishes or any painted lacquer color. Limited Stock

Wood Species: Cherry

# Dimensions

Height: 30" (76.2 cm)

Diameter: 55" (139.7 cm)