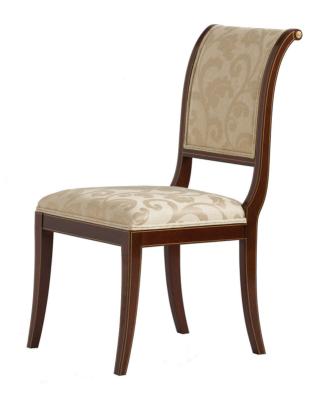

## Sleigh Back Side Chair

#### The Classics

These classic sleigh chairs are made of Mahogany but can be finished in both wood and painted finishes. They are standard with hand painted gold striping. Gold painted rosettes adorn the scroll of the arms and the graceful flair of the back posts at the crest rail. Double welt trim is standard. Spring seat construction with upholstered inside and outside back.

### **Dimensions**

Width: 20" (50.8 cm)

**Depth:** 25.25" (64.135 cm)

Height: 38.25" (97.155 cm)

Seat Height: 19.25" (48.895 cm)