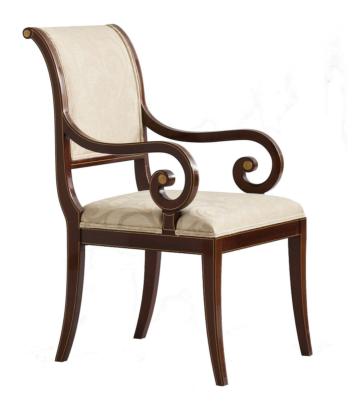

## Sleigh Back Armchair

#### The Classics

These classic sleigh chairs are made of Mahogany but can be finished in both wood and painted finishes. They are standard with hand painted gold striping. Gold painted rosettes adorn the scroll of the arms and the graceful flair of the back posts at the crest rail. Double welt trim is standard. Spring seat construction with upholstered inside and outside back.