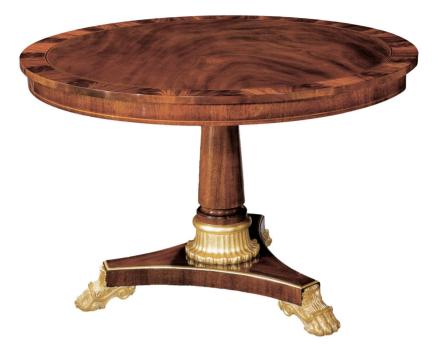

# 76-012 **Library Table**

#### The Classics

The Neoclassic table features figured Mahogany veneer at the center with a wide border of select crotch Mahogany. A black and white inlay line separates the center top from the border. The stylized leaves at the base of the column and the hairy-paw feet, are hand carved. Gilt leaf is optional on the collar, feet and the bead on the base..

Wood Species: Mahogany

## Dimensions

Height: 30" (76.2 cm)

Diameter: 48" (121.92 cm)