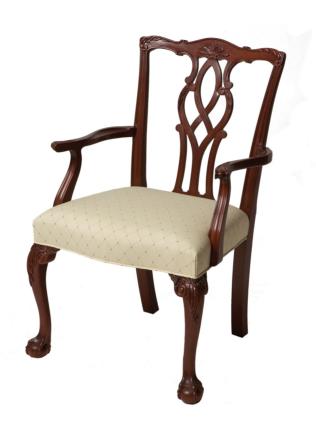

# Chippendale Armchair - Ball and Claw

#### **Master Works**

This Chippendale chair has always been a Kindel classic. The hand-carved crest rail, pierced splat, and over-the-rail upholstery create a beautiful dining room setting. This sturdy chair is also an appropriate choice for commercial use. Limited Stock.