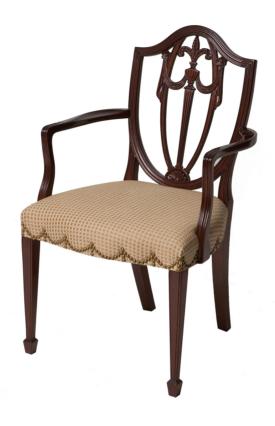

# Shield Back Armchair

### **Master Works**

These Shield Back Dining Chairs feature hand-carved swags, rosettes, and a Prince of Wales plume which represent the best of the Federal period shield-back chairs. The swag nail trim detail is optional. Spring seat construction

Wood Species: Hardwood

**COM Required:** 1 yards

## **Dimensions**

Width: 22" (55.88 cm)

**Depth:** 23.25" (59.055 cm)

Height: 38.25" (97.155 cm)

**Arm Height:** 27.25" (69.215 cm)

**Seat Height:** 19.75" (50.165 cm)