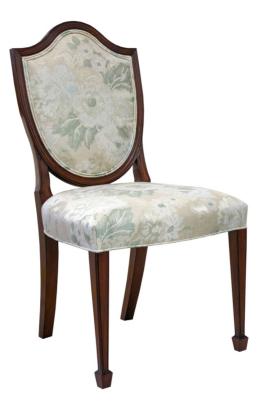

#### **Master Works**

This shield-back dining chair is representative of the best Federal period shield-back chairs. The nail trim detail is optional. Spring seat construction. This dining chair is available without an upholstered back, No. 76-082. Limited Stock.