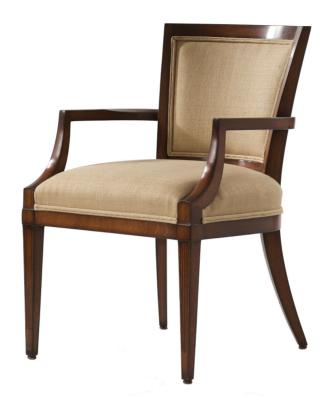

# **Occasional Chair**

### **The Classics**

A cosmopolitan Mahogany framed armchair features a comfortable upholstered back. Its simplicity is balanced by the fluted front legs. Spring Seat Construction.

Wood Species: Hardwood

# **Dimensions**

Width: 22" (55.88 cm)

**Depth:** 24" (60.96 cm)

Height: 33" (83.82 cm)

**Arm Height:** 24.5" (62.23 cm)

**Seat Height:** 19.75" (50.165 cm)