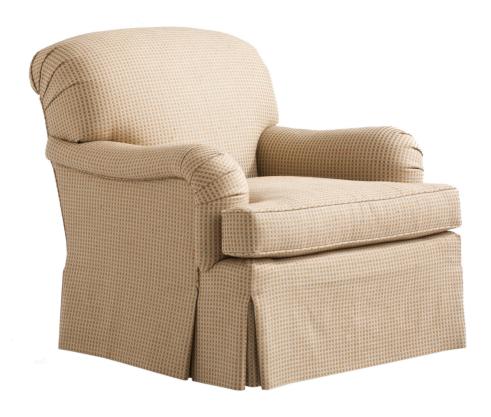

## Varney Club Chair

### **Dorothy Draper**

This very English club chair is a Varney favorite because it is comfortably proportioned and lends itself to relaxation for long periods of time. The saddle arms, tight back, and loose cushion are all classic design elements. A waterfall flounce is standard. Carleton Varney continues to use this chair for many of his design projects, also available as a Sofa, 8892.