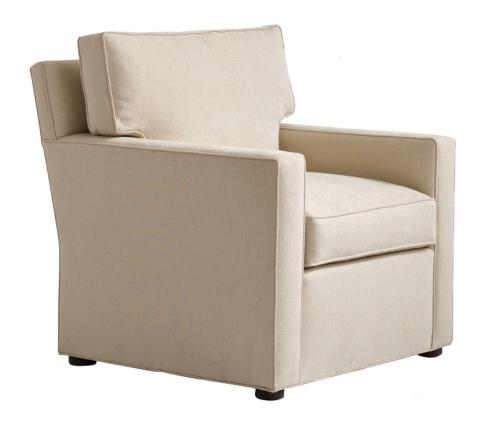

## **Square-Arm Lounge Chair**

#### **Dorothy Draper**

Modern styling accompanies pure comfort in this design from Dorothy Draper's notebook of work from the Arrowhead Springs Hotel in the San Bernadino Mountains of Southern California. Fully upholstered frame supported by inset feet.

### **Dimensions**

Width: 33.75" (85.725 cm)

**Depth:** 35" (88.9 cm)

Height: 32.75" (83.185 cm)

Arm Height: 24.5" (62.23 cm)

**Seat Width:** 22.75" (57.785 cm)

**Seat Depth:** 19" (48.26 cm)

**Seat Height:** 18.5" (46.99 cm)