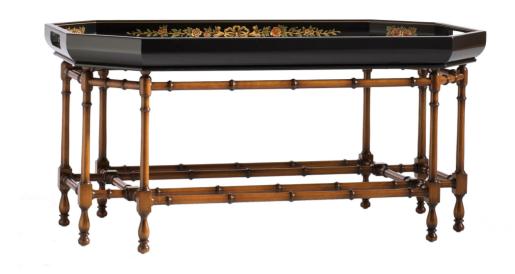

#### The Classics

The hand-painted, removable tray is beautifully detailed by Kindel artists with a Chinoiserie scene of ancient Chinese life. Faux bamboo legs are joined by complex, double stretchers. Made of Cherry and available in any wood or painted finishes.