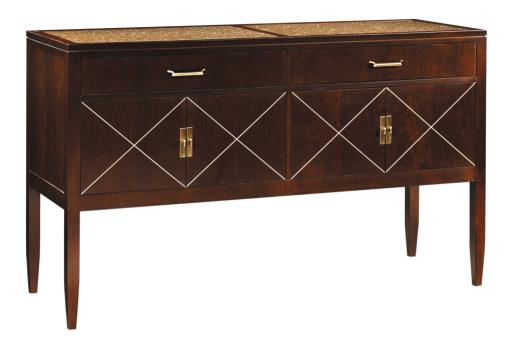

## Sideboard

#### Metropolitan

The top of this sideboard is fitted with Quartz (a recycled solid surface product). The doors are hand decorated with a Champagne painted stripe in a repeated geometric line while the bale pulls and door plates are made to coordinate in a brushed bronze finish. The case is crafted of Cherry hardwoods and straight grain veneers.