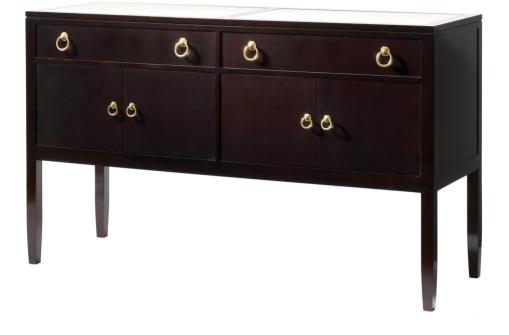

# 71-024 **Sideboard**

### Metropolitan

This sideboard is classic with solid brass, ring-pull hardware. The top has two inset, Quartz stone panels. Made of Cherry solids and straight grain veneers.

#### Wood Species: Cherry

## Dimensions

Width: 64.25" (163.195 cm)

Height: 38.25" (97.155 cm)

Depth: 21.5" (54.61 cm)