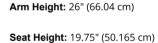

# Dimensions

| Width: | 22.75" | (57.785 | cm) |
|--------|--------|---------|-----|
|        |        |         |     |

Depth: 23.25" (59.055 cm)

Height: 38.25" (97.155 cm)