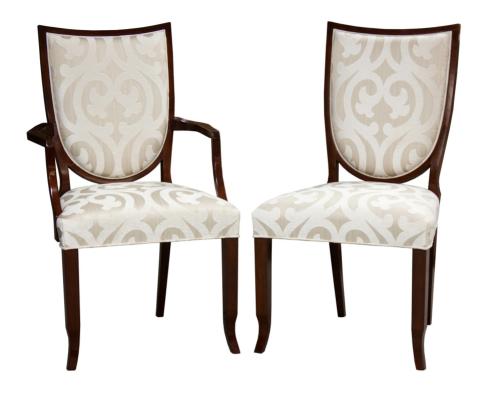

# 71-083 Armchair

#### Metropolitan, Knowledge

The slender kicked legs and soft curve of the back of these chairs add a beautiful repetition of line to this dining presentation. Fabric on the outside back is framed perfectly by the plane geometry of the banister. The frame is crafted of Cherry hardwoods and is available in all wood finishes and any painted lacquers. Spring seat construction is standard.

Wood Species: Cherry

COM Required: 1.75 yards

# Dimensions

| Width: | 22.75" | (57.785 | cm) |
|--------|--------|---------|-----|
|        |        |         |     |

Depth: 23.25" (59.055 cm)

Height: 38.25" (97.155 cm)