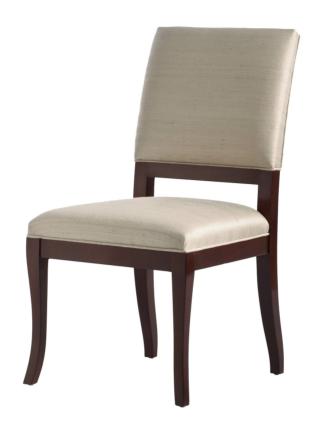

## Side Chair - Upholstered Back

#### Metropolitan, Knowledge

The fully upholstered back of these chairs provide informal comfort for dining. The frame is made of Cherry hardwoods and features dowel construction and spring seats. Welt trim is standard.

Wood Species: Cherry

COM Required: 1.75 yards

### **Dimensions**

Width: 20" (50.8 cm)

**Depth:** 22.75" (57.785 cm)

**Height:** 38.25" (97.155 cm)

Seat Height: 19.75" (50.165 cm)