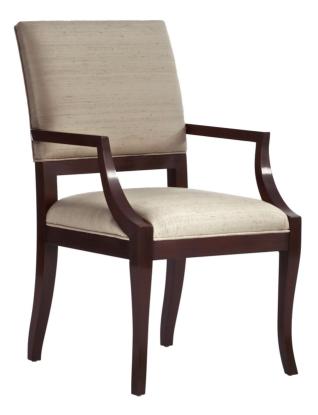

# 71-091 Armchair - Upholstered Back

#### Metropolitan

The fully upholstered back of these chairs provide informal comfort for dining. The frame is made of Cherry hardwoods and features dowel construction and spring seats. Welt trim is standard.

Wood Species: Cherry

COM Required: 1.75 yards

# Dimensions

Depth: 22.75" (57.785 cm)

Arm Height: 26" (66.04 cm)

Seat Height: 19.75" (50.165 cm)

Height: 38.25" (97.155 cm)