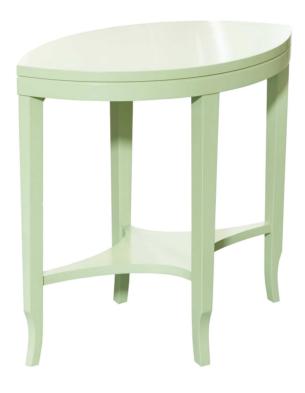

## **Spear Table**

#### Metropolitan, Knowledge

The graceful sweeping lines of the top and arched stretcher make this eye catching table appealing in any setting. This petite table is crafted of Cherry solids and veneers and can be finished in any wood or paint finish.

Wood Species: Cherry

### **Dimensions**

Width: 25.25" (64.135 cm)

**Depth:** 14.25" (36.195 cm)

Height: 24" (60.96 cm)