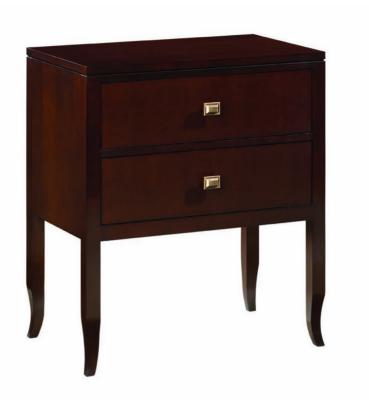

## Two Drawer Side Table

#### Metropolitan, Knowledge

The Two Drawer Side Table accented with brass ring pulls and made of Cherry veneers and solids. Nickel hardware is optional. Available in all wood finishes or in any painted lacquer. Custom colors are available.

Wood Species: Cherry