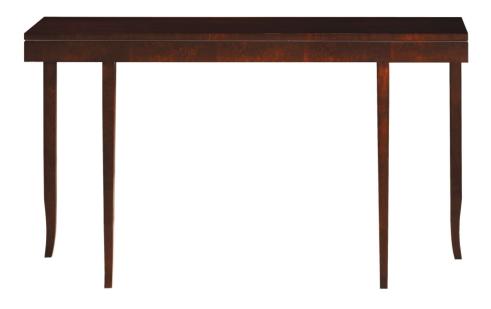

#### Pier Table

#### Metropolitan, Knowledge

Whether behind a sofa or in a hallway, the strong architecture of the Pier Table is a foundation for display. The table is crafted of Cherry hardwoods and straight grain veneers. Available in all wood or paint finishes.

Wood Species: Cherry

## **Dimensions**

**Width:** 56" (142.24 cm) **Height:** 32" (81.28 cm)

**Depth:** 16.25" (41.275 cm)