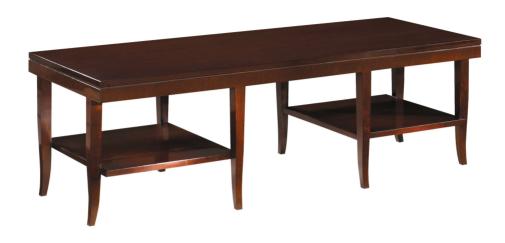

#### Metropolitan, Knowledge

Designed with an offset kicked leg, and equipped with two large shelves and a pass-through in the center, this table represents functional style. The table is crafted of Cherry hardwoods and straight grain veneers. Limited Stock