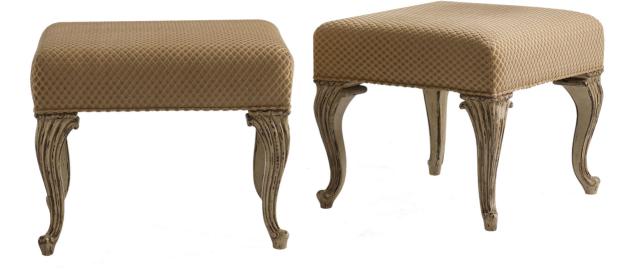

# 38 Bunching Stool

The flow of the reeded legs create beautiful form . The cabriole legs and hand carved of Cherry and can be painted or finished in wood finishes. Welt base is standard. Nail trim is optional for an upcharge. Limited Stock.

Wood Species: Cherry

COM Required: 1 yards

# Dimensions

Width: 22" (55.88 cm)

Depth: 20" (50.8 cm)

Height: 18" (45.72 cm)