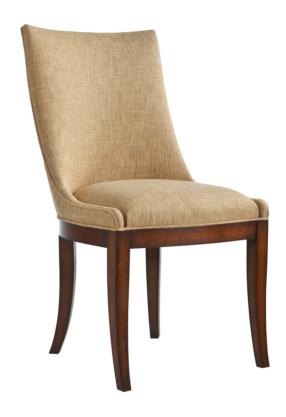

## Empire Side Chair, Upholstered

#### Metropolitan

Kindel's Empire chair has beautiful flowing lines. Here the Empire chair is fully upholstered as an alternative to the original, 38-075. It has spring seat construction and a welt base. Limited Stock

Wood Species: Cherry

COM Required: 2.5 yards

## **Dimensions**

Width: 21.25" (53.975 cm)

**Depth:** 24" (60.96 cm)

Height: 37.5" (95.25 cm)

Seat Height: 20.75" (52.705 cm)