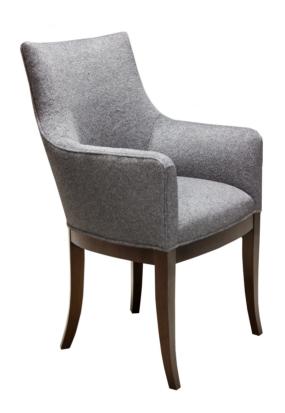

## 38-077 **Empire Armchair, Upholstered**

#### Metropolitan

Kindel's Empire chair has beautiful flowing lines. Here the Empire chair is fully upholstered as an alternative to the original, 38-074. It has spring seat construction and a welt base.

Wood Species: Cherry

COM Required: 2.5 yards