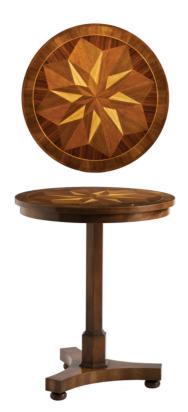

#### The Classics

The top of this round lamp table features five veneers: Satinwood, Cherry, Walnut, Rosewood, and Maple. The beautiful inlaid marquetry creates a striking starburst design. The base is made of solid Cherry.