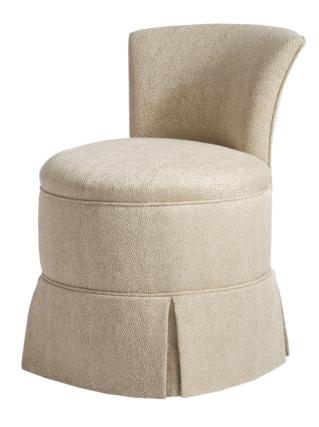

# Vanity Chair

#### **Dorothy Draper**

Designed by Dorothy Draper, the original of this chair was made for the great operatic diva, Maria Callas. Very petite and stylish, this chair adds elegance to any bedroom or dressing area.