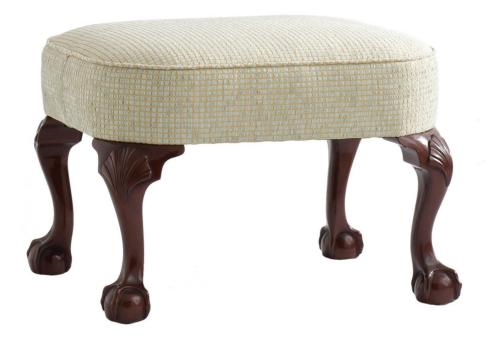

#### **Master Works**

The Queen Anne style ottoman is a companion to the 412 Philadelphia Easy Chair. It features hand-carved solid Mahogany legs and a tight upholstered top. Limited Stock.

Wood Species: Hardwood

## Dimensions

Width: 26" (66.04 cm)

Height: 17" (43.18 cm)

Depth: 20.5" (52.07 cm)