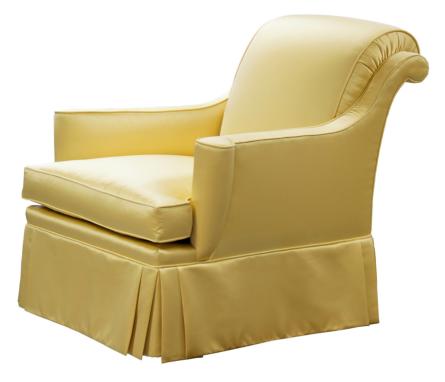

#### **Dorothy Draper**

The lounge chair from Dorothy Draper uses complex design executed perfectly by Kindel artisans to create comfortable and elegant seating. The sloping arms turn and roll out at the front of the chair, while the offset design of the back creates a Lawson-like roll that forms the complex, scrolled back. The flounce is standard with double pleats at the corners. This lounge chair exemplifies Kindel tailoring at its finest. Limited Stock

Wood Species: Maple

COM Required: 11 yards

## Dimensions

Depth: 40" (101.6 cm)

Arm Height: 22" (55.88 cm) Seat Height: 18" (45.72 cm)

**Height:** 36" (91.44 cm)