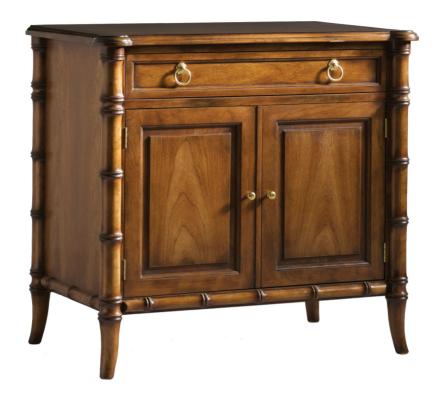

# Bamboo Night Stand

### **Dorothy Draper**

This night stand is the perfect side companion to the Draper inspired bed. The case features one drawer, turned columns, and solid brass hardware. Available in wood or painted finishes with painted accents optional.

Wood Species: Cherry

## **Dimensions**

Width: 32.25" (81.915 cm)

**Depth:** 20" (50.8 cm)

Height: 30" (76.2 cm)