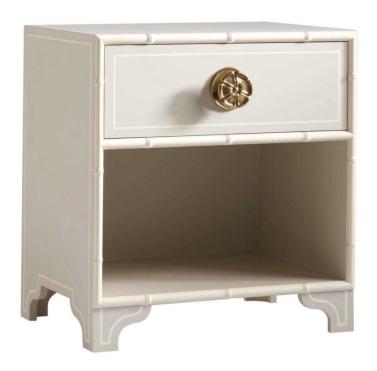

### **Dorothy Draper**

The Pinwheel Night Table features a single drawer and an ample storage compartment below. The night table is adapted from the Pinwheel Chest, (88-008). Faux bamboo molding surrounds the front of the cabinet. Accent colors and pin striping are optional.