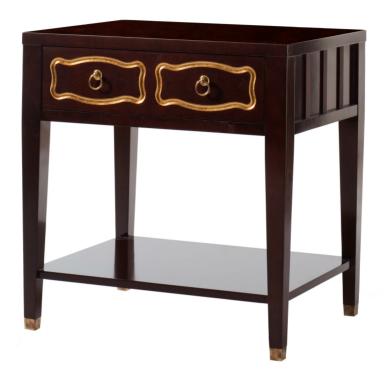

#### **Dorothy Draper**

The Gran Via Lamp Table is signature Dorothy Draper. A distinguishing feature of this table are the chevron-shaped, vertical dividers on the sides and back. The table is completely finished on all sides. It features a single drawer with a storage shelf below. Solid brass, ring pull hardware and solid brass sockets on the legs are standard. Painted accents in any color or gilt leaf accents are standard as well. Limited Stock

Wood Species: Cherry

### **Dimensions**

Width: 28" (71.12 cm)

**Depth:** 22" (55.88 cm)