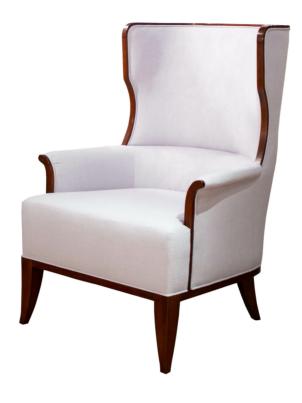

## Beekman Wing Chair

#### Metropolitan

From the Robert AM Stern Collection: this classic form reflects how people want to live today. A modern take on the classic wing chair, it features a barrel back surrounded by a sweeping exposed Cherry rail. The inside back is designed with a bolstered, horizontal channel for a minimalist look. The tapered feet are made of Cherry. The arms are sleek and rolled for a perfectly proportioned silhouette.