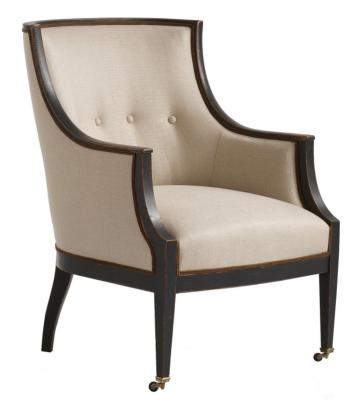

## <sup>240</sup> Armchair

#### Metropolitan

The elegantly simple, exposed wood frame stylized after the popular salon suites of the late 19th century, reflect a distinctive Scandinavian flare. The graceful curve of the crest rail flows into a tapered leg and ends with delicate casters on the front legs. A solid Cherry frame surrounding the upholstered tight seat and buttoned back offers a clean, well tailored look for today. Also available without casters.

Wood Species: Cherry

COM Required: 4 yards

# Dimensions

Depth: 28" (71.12 cm)

Height: 36" (91.44 cm)

Arm Height: 23.5" (59.69 cm)

Seat Depth: 20" (50.8 cm) Seat Height: 18.5" (46.99 cm)

Seat Width: 18" (45.72 cm)