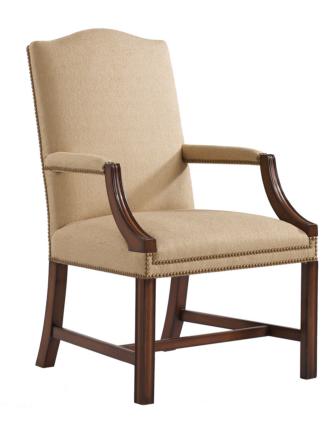

#### **The Classics**

This is a classic Mahogany lolling chair, typically known as a Martha Washington chair. With stretchers, this chair is sturdy and well-suited for commercial applications. Nail trim is standard on the back, arms and base. Spring seat construction. Limited Stock

## **Dimensions**

Width: 25.25" (64.135 cm)

**Depth:** 27.25" (69.215 cm)

Height: 39" (99.06 cm)

**Arm Height:** 26" (66.04 cm)

**Seat Width:** 20.75" (52.705 cm)

**Seat Depth:** 19.75" (50.165 cm)

**Seat Height:** 18.5" (46.99 cm)