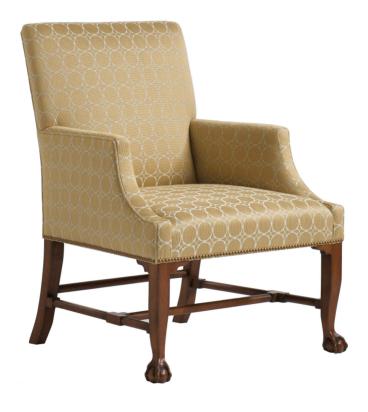

## Irish Lounge Chair

#### The Classics

The Irish Lounge chair features straight legs with ball and claw feet which are turned outward, a very Irish design element. The arms are fully upholstered and the chair has a unique turned stretcher in Mahogany. Nail trim is standard at base. Limited Stock