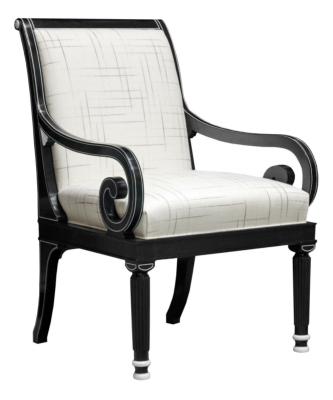

#### The Classics

This Neoclassic lounge chair features a sleigh back and scroll arms. The rear legs continue the design of the back post, and the turned front legs are reeded. There is a carved shell where the arm joins the back post. Hand painted pin striping is standard on the back posts, the scroll arms and on the top of the legs. Painted accents are standard on the turned legs and arm details. The ormolu mounts are solid brass and are optional. Available in wood or painted finishes.