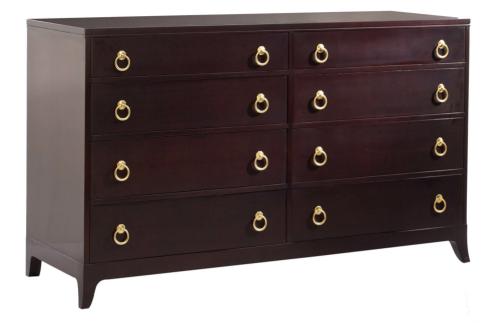

## 171-023 **Double Chest**

#### Metropolitan, Knowledge

Fitted with eight generous drawers, the storage volume is maximized by the clean and steady flow of planar surfaces in place of bulky posts and moldings. Understated hardware adds a touch of elegance with solid brass, ring pulls. The case is crafted of Cherry hardwoods and straight grain veneers. Also available with bronze square pulls (171-022).