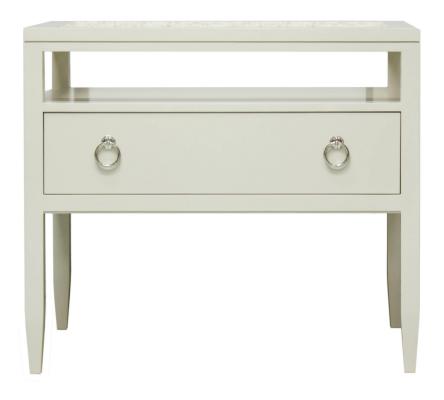

# Bedside Table - Quartz Top

#### Metropolitan, Knowledge

The Bedside Table for Knowledge features a Quartz stone top and ring pull hardware. Hardware is available in either brass or nickel. The case is crafted of Cherry solids and straight-grain veneers. Also available with a wood top, 171-046.

Wood Species: Cherry

## **Dimensions**

**Width:** 34" (86.36 cm) **Height:** 30" (76.2 cm)

**Depth:** 22" (55.88 cm)