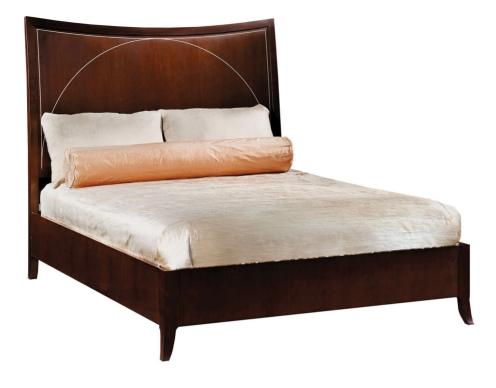

## 171-500 Sandbox Bed - Queen

#### Metropolitan

The sandbox bed is dressed with a Champagne hand-painted swept-line stripe. The bed is crafted of Cherry hardwoods and straight grain veneers. Other Available Sizes: Twin, 171-330, King, 171-660, and California King, 171-600.