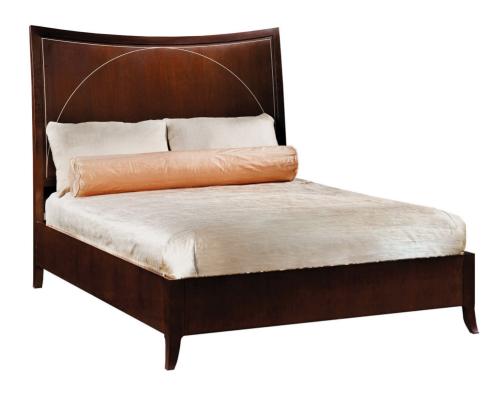

## Sandbox Bed - King

#### Metropolitan, Knowledge

The sandbox bed headboard is dressed with a Champagne hand-painted swept-line stripe. The bed is crafted of Cherry hardwoods and straight grain veneers.

Wood Species: Cherry

### **Dimensions**

Width: 80" (203.2 cm)

**Depth:** 90.25" (229.235 cm)

Height: 59.75" (151.765 cm)