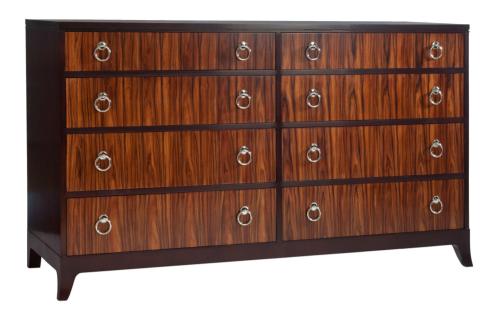

## **Double Chest with Rosewood**

#### Metropolitan, Knowledge

The same design and dimensions as the 171-023, this double chest has the added beauty of Rosewood veneer on the drawer fronts. The specialty Rosewood finish on the drawer fronts is standard. Nickel, ring pull hardware is standard.