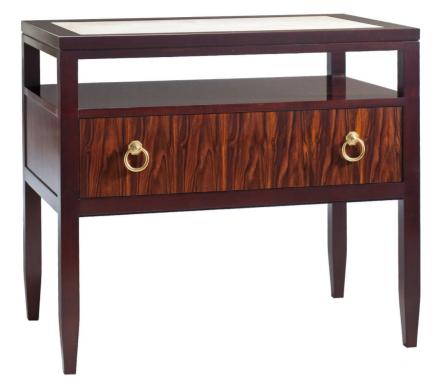

## 172-045 Bedside Table with Rosewood

#### Metropolitan

The same design and dimensions as the 171-045, this bedside table has the added beauty of Rosewood veneer on the drawer front. A specialty Rosewood finish on the drawer front is standard. Nickel, ring pull hardware is standard. Quartz top.