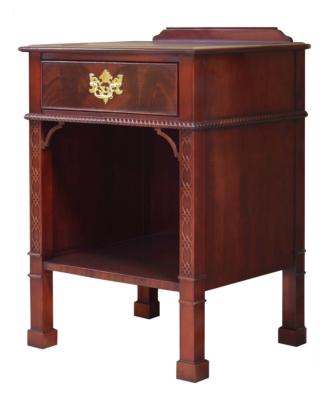

#### The Classics

This table features delicate fretwork overlays, gadrooned moulding, and one drawer with highly figured crotch Mahogany. There is an open shelf below for storage. This case is crafted in Mahogany solids and veneers. The hardware is solid brass. Available in painted lacquer with hand painted decoration as an option.