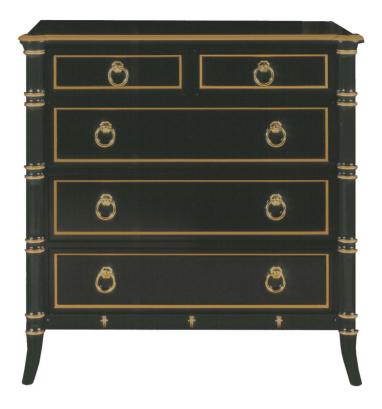

### **Dorothy Draper**

This handsome single bureau has two top drawers followed by three ample drawers. This case features turned columns, solid brass hardware, and is made of Cherry solids and veneers. Available in wood or painted finishes with painted accents (as shown) optional.

Wood Species: Cherry

## **Dimensions**

Width: 38.25" (97.155 cm)

**Depth:** 20.5" (52.07 cm)

Height: 38.25" (97.155 cm)