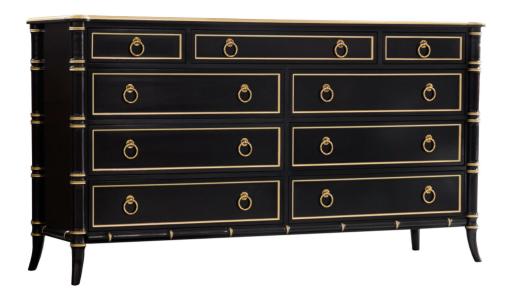

### **Double Bureau**

### **Dorothy Draper**

The double bureau captures Dorothy Draper's love of Chinese Chippendale. The bureau is constructed of Cherry solids and veneers with solid brass hardware. It is available in all wood and painted finishes. Painted accents, as shown here, are optional.

Wood Species: Cherry

# **Dimensions**

**Width:** 70" (177.8 cm) **Height:** 38.25" (97.155 cm)

**Depth:** 20.5" (52.07 cm)