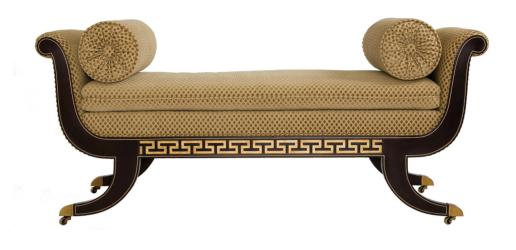

#### The Classics

This Kindel original is an Empire inspired bench featuring a gilded Greek key frieze on the front and back rails. A handpainted gold stripe traces the flowing form. Solid brass toe caps and casters are standard. There are two bolster pillows. Accents are available in all painted colors as well.