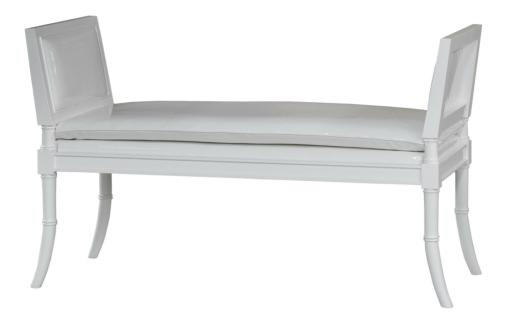

# Bench

#### **Dorothy Draper**

Perfect for a foyer or bedroom, this versatile bench features an elegant attached cushion and upholstered, framed armrests. Available in wood or painted finishes. Painted accents are optional.