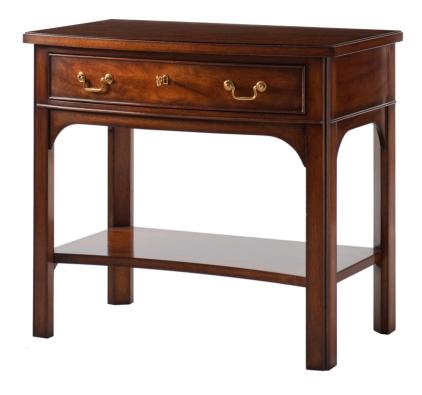

#### **The Classics**

Based on the designs of the late 18th and 19th centuries, the bow front rectangular side table features one large drawer that locks. One low shelf is designed for storage. Features a brass bale pull.

Wood Species: Mahogany

### **Dimensions**

**Width:** 32" (81.28 cm) **Height:** 29.25" (74.295 cm)

**Depth:** 20" (50.8 cm)