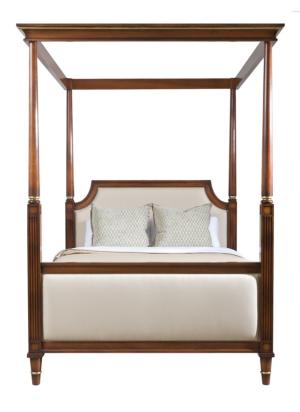

## 138-661 Louis XVI Upholstered Bed - King

#### The Classics

The simple forms of this poster bed are characteristic of the Louis XVI time period. The headboard is refined by elliptical segments on both sides. Both the headboard and footboard are upholstered. Shown here with tall posts and a canopy. Made of Mahogany, gilt leaf accents are standard. Limited Stock.

Wood Species: Mahogany

COM Required: 4 yards

# Dimensions

Width: 83" (210.82 cm)

Depth: 92.5" (234.95 cm)

Height: 92.25" (234.315 cm)