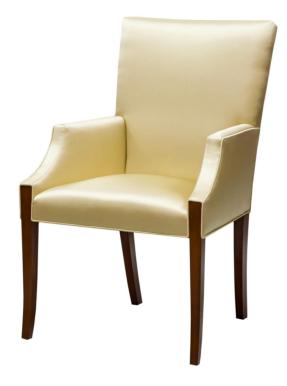

#### Metropolitan

The host and hostess chair for Knowledge provides a pleasing alternative to a matched dining set and is a wonderful addition as a pull-up chair in an occasional setting. Legs are solid Cherry. The seat features spring construction.

Wood Species: Cherry

COM Required: 4 yards

# Dimensions

| Width: 24.75" (62.865 cm)  | Seat Width: 20" (50.8 cm)  |
|----------------------------|----------------------------|
| Depth: 24.75" (62.865 cm)  | Seat Depth: 17" (43.18 cm) |
| Height: 38.25" (97.155 cm) | Seat Height: 20" (50.8 cm) |
| Arm Height: 26" (66.04 cm) |                            |